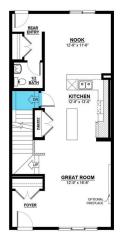

#### \$517,900

3 Bedroom, 2.50 Bathroom, 1,707 sqft Single Family on 0.00 Acres

The Orchards At Ellerslie, Edmonton, AB

Welcome to your dream home in The Orchards at Ellerslie, a vibrant and picturesque community in South Edmonton! This stunning new build "Tiguan" Model built by Daytona Homes offers 3 spacious bedrooms, 2.5 bathrooms, and a separate side entrance, making it perfect for growing families or future legal suite. Nestled in a naturally beautiful area, The Orchards is defined by its fruit trees, colorful blossoms, and oversized green spaces. Residents enjoy exclusive access to a private club with a recreation center, spray park, and picnic area, making it a haven for family fun. Tree-lined walkways and parks offer the perfect backdrop for outdoor activities, while the rich architectural details and affordable pricing make this one of south Edmonton's most sought-after communities. Don't miss out on this perfect blend of style, space, and location!

#### **Essential Information**

MLS® # E4431996 Price \$517,900

Bedrooms 3

Bathrooms 2.50

Full Baths 2
Half Baths 1

Square Footage 1,707 Acres 0.00 Year Built 2025

Type Single Family

Sub-Type Detached Single Family