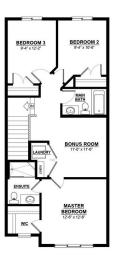

#### \$517,900

3 Bedroom, 2.50 Bathroom, 1,707 sqft Single Family on 0.00 Acres

The Orchards At Ellerslie, Edmonton, AB

Welcome to your dream home in The Orchards at Ellerslie, a vibrant and picturesque community in South Edmonton! This stunning new build "Tiguan" Model built by Daytona Homes offers 3 spacious bedrooms, 2.5 bathrooms, and a separate side entrance, making it perfect for growing families or future legal suite. Nestled in a naturally beautiful area, The Orchards is defined by its fruit trees, colorful blossoms, and oversized green spaces. Residents enjoy exclusive access to a private club with a recreation center, spray park, and picnic area, making it a haven for family fun. Tree-lined walkways and parks offer the perfect backdrop for outdoor activities, while the rich architectural details and affordable pricing make this one of south Edmonton's most sought-after communities. Don't miss out on this perfect blend of style, space, and location!

#### **Essential Information**

MLS® # E4431996 Price \$517,900

Bedrooms 3

Bathrooms 2.50

Full Baths 2
Half Baths 1

Square Footage 1,707 Acres 0.00 Year Built 2025

Type Single Family

Sub-Type Detached Single Family