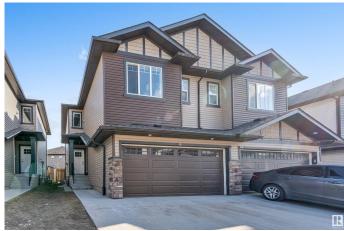

# \$479,999 - 40 1703 16 Avenue, Edmonton

MLS® #E4431763

### \$479,999

4 Bedroom, 3.50 Bathroom, 1,507 sqft Condo / Townhouse on 0.00 Acres

Laurel, Edmonton, AB

DOUBLE CAR GARAGE, SEPARATE ENTRANCE to basement this Half Duplex has it all. On main floor you will find beautiful kitchen up to ceiling cabinets with quartz countertops, stainless steel appliances, living room with fireplace, nook and 1/2 bath. Spindle railing on stairs. up stairs you will find spacious bonus area, Master bedroom with his own en suite bath. 2 other good size bedrooms and common full bath, top floor laundry. Basement is fully finished with another kitchen a full bath, 1 Bedroom, separate laundry. close to all shopping and major roads.

#### **Amenities**

Amenities Ceiling 9 ft., Deck

Parking Double Garage Attached

#### **Exterior**

Exterior Wood, Vinyl

Exterior Features Fenced, Flat Site, Schools

Roof Asphalt Shingles

Construction Wood, Vinyl

Foundation Concrete Perimeter