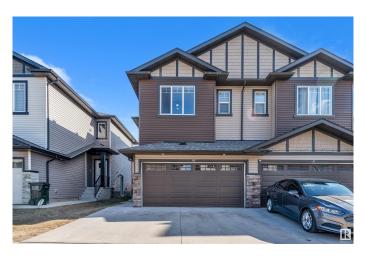

# \$479,999 - 40 1703 16 Avenue, Edmonton

MLS® #E4431763

### \$479,999

4 Bedroom, 3.50 Bathroom, 1,507 sqft Condo / Townhouse on 0.00 Acres

Laurel, Edmonton, AB

DOUBLE CAR GARAGE, SEPARATE ENTRANCE to basement this Half Duplex has it all. On main floor you will find beautiful kitchen up to ceiling cabinets with quartz countertops, stainless steel appliances, living room with fireplace, nook and 1/2 bath. Spindle railing on stairs. up stairs you will find spacious bonus area, Master bedroom with his own en suite bath. 2 other good size bedrooms and common full bath, top floor laundry. Basement is fully finished with another kitchen a full bath, 1 Bedroom, separate laundry. close to all shopping and major roads.

#### **Amenities**

Amenities Ceiling 9 ft., Deck

Parking Double Garage Attached

#### **Exterior**

Exterior Wood, Vinyl

Exterior Features Fenced, Flat Site, Schools

Roof Asphalt Shingles

Construction Wood, Vinyl

Foundation Concrete Perimeter