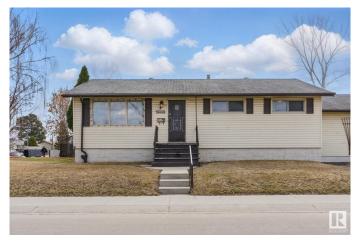

## \$300,000

4 Bedroom, 1.50 Bathroom, 985 sqft Single Family on 0.00 Acres

Wellington, Edmonton, AB

Charming 984 sq ft bungalow on a 55' x 120' corner lot in Wellington! This home features 3 bedrooms and a 3-piece bathroom on the main floor, plus a partially finished basement with an additional room and 2-piece bathroom downstairs. Enjoy the convenience of a single attached garage, as well as a massive workshop or extra storage area. Located close to shopping and public transit, this property offers lots of great potential in a convenient location.

### **Exterior**

Exterior Wood, Stucco, Vinyl

Exterior Features Corner Lot, Fenced, Golf Nearby, No Back Lane, Playground Nearby,

Public Transportation, Shopping Nearby

Roof Asphalt Shingles

Construction Wood, Stucco, Vinyl