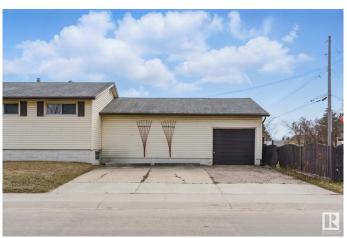

## \$300,000

4 Bedroom, 1.50 Bathroom, 985 sqft Single Family on 0.00 Acres

Wellington, Edmonton, AB

Charming 984 sq ft bungalow on a 55' x 120' corner lot in Wellington! This home features 3 bedrooms and a 3-piece bathroom on the main floor, plus a partially finished basement with an additional room and 2-piece bathroom downstairs. Enjoy the convenience of a single attached garage, as well as a massive workshop or extra storage area. Located close to shopping and public transit, this property offers lots of great potential in a convenient location.

### **Amenities**

Amenities Hot Water Natural Gas, Parking-Extra, Patio

Parking Single Garage Attached

### **Exterior**

Exterior Wood, Stucco, Vinyl

Exterior Features Corner Lot, Fenced, Golf Nearby, No Back Lane, Playground Nearby,

Public Transportation, Shopping Nearby

Roof Asphalt Shingles

Construction Wood, Stucco, Vinyl