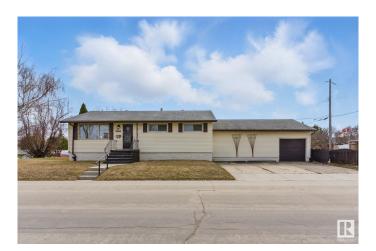

## \$300,000

4 Bedroom, 1.50 Bathroom, 985 sqft Single Family on 0.00 Acres

Wellington, Edmonton, AB

Charming 984 sq ft bungalow on a 55' x 120' corner lot in Wellington! This home features 3 bedrooms and a 3-piece bathroom on the main floor, plus a partially finished basement with an additional room and 2-piece bathroom downstairs. Enjoy the convenience of a single attached garage, as well as a massive workshop or extra storage area. Located close to shopping and public transit, this property offers lots of great potential in a convenient location.

### **Exterior**

Exterior Wood, Stucco, Vinyl

Exterior Features Corner Lot, Fenced, Golf Nearby, No Back Lane, Playground Nearby,

Public Transportation, Shopping Nearby

Roof Asphalt Shingles

Construction Wood, Stucco, Vinyl