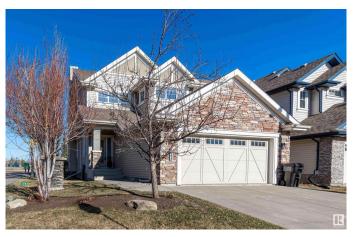

#### \$649,000

4 Bedroom, 2.50 Bathroom, 2,196 sqft Single Family on 0.00 Acres

Ambleside, Edmonton, AB

Experience sun-drenched luxury in this 2,196 sqft two-story corner home in prestigious Ambleside at Windermere, featuring 9' ceilings, an open-concept living room with fireplace showcasing breathtaking parkland views, a gourmet kitchen with half-circle granite countertops and oversized island, 3 spacious bedrooms including a primary suite with walk-in closet and ensuite, a partially finished basement with extra bedroom and rec space, plus walkability to trails, Dr. Margaret-Ann Armour School, Cineplex Odeon, and easy access to the Henday and airport - the perfect blend of elegance, functionality, and family-friendly living!

#### **Essential Information**

MLS® # E4431643 Price \$649,000

Bedrooms 4

Bathrooms 2.50

Full Baths 2

Half Baths 1

Square Footage 2,196

Acres 0.00