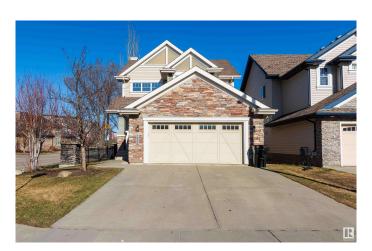

#### \$649,000

4 Bedroom, 2.50 Bathroom, 2,196 sqft Single Family on 0.00 Acres

Ambleside, Edmonton, AB

Experience sun-drenched luxury in this 2,196 sqft two-story corner home in prestigious Ambleside at Windermere, featuring 9' ceilings, an open-concept living room with fireplace showcasing breathtaking parkland views, a gourmet kitchen with half-circle granite countertops and oversized island, 3 spacious bedrooms including a primary suite with walk-in closet and ensuite, a partially finished basement with extra bedroom and rec space, plus walkability to trails, Dr. Margaret-Ann Armour School, Cineplex Odeon, and easy access to the Henday and airport - the perfect blend of elegance, functionality, and family-friendly living!

#### **Essential Information**

MLS® # E4431643 Price \$649,000

Bedrooms 4

Bathrooms 2.50

Full Baths 2

Half Baths 1

Square Footage 2,196

Acres 0.00