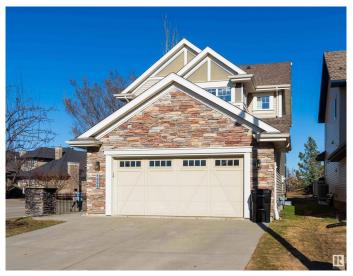

#### \$649,000

4 Bedroom, 2.50 Bathroom, 2,196 sqft Single Family on 0.00 Acres

Ambleside, Edmonton, AB

Experience sun-drenched luxury in this 2,196 sqft two-story corner home in prestigious Ambleside at Windermere, featuring 9' ceilings, an open-concept living room with fireplace showcasing breathtaking parkland views, a gourmet kitchen with half-circle granite countertops and oversized island, 3 spacious bedrooms including a primary suite with walk-in closet and ensuite, a partially finished basement with extra bedroom and rec space, plus walkability to trails, Dr. Margaret-Ann Armour School, Cineplex Odeon, and easy access to the Henday and airport - the perfect blend of elegance, functionality, and family-friendly living!

#### **Essential Information**

MLS® # E4431643 Price \$649,000

Bedrooms 4

Bathrooms 2.50

Full Baths 2

Half Baths 1

Square Footage 2,196

Acres 0.00