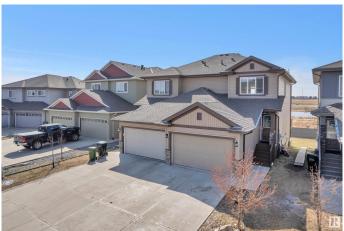

## \$524,900

4 Bedroom, 3.50 Bathroom, 1,449 sqft Single Family on 0.00 Acres

Laurel, Edmonton, AB

FULLY RENOVATED WALKOUT HOUSE, BACKING TO POND, ideal for first time homebuyers and investors in the most demanding community of LAUREL. Renovated from top to bottom with fully finished basement and 2nd KITCHEN. This home boasts 4 bedrooms & 3.5 bathrooms. Hers's the list of upgrades and renovations. NEW FLOORING, QUARTZ THROUGHOUT THE HOUSE, FANCY LIGHTS, BLACK FIXTURES, CEILING TEXTURE, FRESH PAINT AND BRAND NEW BLINDS. Fully landscaped, deck and extra parking in front of the house and much more. A must see home!!!

#### **Amenities**

Amenities Carbon Monoxide Detectors, Deck, No Animal Home, No Smoking

Home

Parking Double Garage Attached

Is Waterfront Yes

#### **Exterior**

Exterior Wood, Vinyl

Exterior Features Backs Onto Lake, Landscaped, No Back Lane, Public Transportation,

**Schools** 

Roof Asphalt Shingles

Construction Wood, Vinyl

Foundation Concrete Perimeter