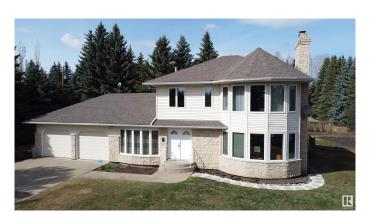

## \$675,000

3 Bedroom, 2.50 Bathroom, 1,857 sqft Rural on 1.48 Acres

Reyda Vista, Rural Sturgeon County, AB

Escape to country living with this beautifully maintained 1850+ sq ft 2-storey in scenic Sturgeon County! Set on 1.48 acres, this home offers a peaceful, park-like setting just minutes from St. Albert, Edmonton, and a nearby golf course. Bright and airy with large windows throughout, it features rich hardwood floors and a spacious layout perfect for family life and entertaining. Step outside to enjoy the large deck, ideal for relaxing or hosting, surrounded by mature trees, garden areas, and fruit trees. The oversized attached garage is an impressive drive-through tandem garageâ€"ideal for extra parking, storage, or a workshop. The unspoiled basement awaits your imagination and personal touch. A rare opportunity for quiet acreage living with urban convenience!