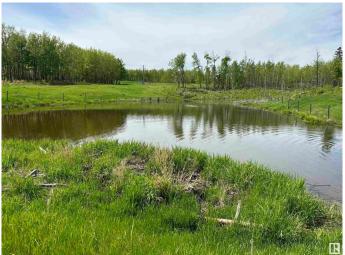

#### \$739,000

0 Bedroom, 0.00 Bathroom, Rural on 131.39 Acres

None, Rural Leduc County, AB

INCOME property! 131 acres with 7 oil leases, pasture rent, and hay revenue. This land generates approx. \$30,000 per year from excellent tenants! Only a short, 16 min drive off Anthony Henday on FULLY PAVED roads! BUILD YOUR DREAM HOME! Close proximity to Edmonton, Beaumont, Camrose, Edmonton International Airport, and Sherwood Park. The land is a beautiful mix of grassland and trees. Very ideal for quiet living on a large, PRIVATE piece of property. Nature walking, ATVing, hunting, you name it, it's yours to enjoy! Just a few KM from Ministik Bird Sanctuary. Opportunities like this don't come by often!

### Exterior

Exterior Features Private Setting, Treed Lot, See Remarks, Partially Fenced