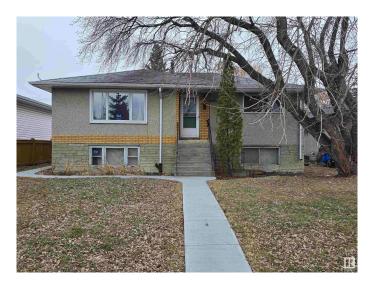

# \$275,000 - 12724-26 92 Street, Edmonton

MLS® #E4431193

# \$275,000

5 Bedroom, 2.00 Bathroom, 1,076 sqft Single Family on 0.00 Acres

Killarney, Edmonton, AB

Up Down Duplex with separate addresses and separate power meters BUT ONLY 1 GAS METER AND 1 WATER METER. Also features 2 newer Hi efficient Furnaces, Double car 20'x22' garage, newer sidewalks all the way from the front to the back. A newer large concrete pad at the back of the garage as well. The basement has a separate entrance from outside. PLEASE NOTE: Property is being sold as is where is and needs MAJOR repairs or knock down and build new on a 49' 10― x 140' lot zoned RF4.

#### **Essential Information**

MLS® # E4431193 Price \$275,000

Bedrooms 5

Bathrooms 2.00

Full Baths 2

Square Footage 1,076

Acres 0.00

Year Built 1960

Type Single Family

Sub-Type Duplex Up And Down

Style Raised Bungalow

Status Active

# **Community Information**

Address 12724-26 92 Street

Area Edmonton
Subdivision Killarney
City Edmonton
County ALBERTA

Province AB

Postal Code T5E 3R2

## **Exterior**

Exterior Wood, Stucco

Exterior Features Landscaped, Paved Lane, See Remarks

Roof Asphalt Shingles

Construction Wood, Stucco

Foundation Concrete Perimeter