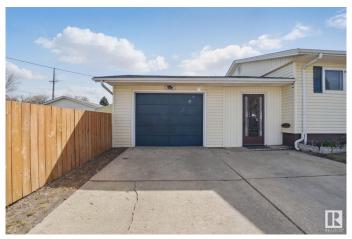

### \$389,000

4 Bedroom, 2.00 Bathroom, 1,138 sqft Single Family on 0.00 Acres

Elmwood Park, Edmonton, AB

This absolute gem of a home is tucked into a beautiful part of Elmwood Park which has new roads, sidewalks and streetlights. Additionally with an ultra large and private 50'x150' corner lot with many fruit tree's you really get all the perks with unique benefits for sure !!!. The outstanding spacious floor plan and many upgrades such as the \$50000 full top and bottom in-floor hydronic heating system, newly fenced yard, newer shingles and new bsmt development really define this comfortable home. Upstairs you will enjoy the RETRO kitchen and main floor vinyl plank flooring plus the huge windows that make it so bright. The new basement with 2 additional bedrooms, the heated and insulated garage plus a large breezeway help complete the package indeed. The active community also has much to offer for enthusiasts.

#### **Amenities**

Amenities Hot Water Instant

Parking Single Garage Attached

# **Exterior**

Exterior Wood, Vinyl

Exterior Features Back Lane, Corner Lot, Fenced, Park/Reserve, Playground Nearby, See

Remarks

Roof Asphalt Shingles

Construction Wood, Vinyl

Foundation Concrete Perimeter