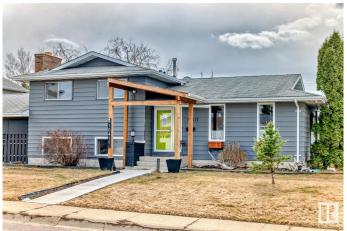

## \$525,000

4 Bedroom, 2.50 Bathroom, 1,228 sqft Single Family on 0.00 Acres

Steinhauer, Edmonton, AB

Great family home 4 level split with large yard, Steinhauer neighborhood double detached garage. RV parking. 4 bedrooms 3 upstairs 1 in the basement. wood burning fireplace. island in kitchen included.

#### **Amenities**

Amenities Deck

Parking Spaces 5

Parking Double Garage Detached, RV Parking

#### **Exterior**

Exterior Wood, Vinyl
Exterior Features Corner Lot

Roof Asphalt Shingles

Construction Wood, Vinyl

Foundation Concrete Perimeter