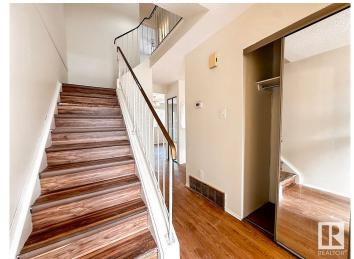

### Interior

Appliances Dryer, Hood Fan, Refrigerator, Stove-Electric, Washer

Heating Forced Air-1, Natural Gas

Stories 3

Has Basement Yes

Basement Full, Finished