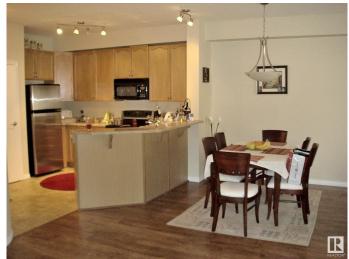

#### \$159,000

2 Bedroom, 2.00 Bathroom, 1,065 sqft Condo / Townhouse on 0.00 Acres

Clareview Town Centre, Edmonton, AB

Location, location, location. Superbly positioned close to everything (including LRT), this beautiful condo features 2 spacious bedrooms, two bathrooms, in suite laundry/storage, kitchen with large island, underground parking and balcony. Well managed by Candema, this unit is a perfect place to start your home ownership, downsize or become first time landlord