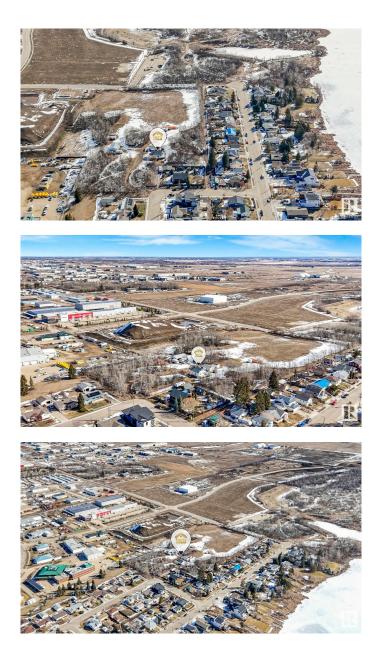

## \$2,900,000

0 Bedroom, 0.00 Bathroom, Land Commercial on 0.00 Acres

East Industrial\_LEDU, Leduc, AB

8.15 ACRES IN THE CITY OF LEDUC! Welcome to North Telford with 8+ acres tucked away and secluded in a private location and ready for a developers vision! Currently with a 1,525 Square foot house, a double oversized garage, and oversized shop on the property. Right between the residential homes of North Telford and the industrial area of Leduc, it is the most unique property in the whole city! With access off of 45th Street from the residential side on 54th Avenue, and also access from 43rd Street on the industrial side and the Leduc Lions Park and the walking paths at North Telford Park, the opportunity is ripe. Pitch your idea of what you'd like to do to the City of Leduc, and they're open for discussion on your vision. Currently zoned Urban Reserve, and is been referred to as the "holding" zone as it's waiting for development. It is an amazing piece of land right in city limits...DON'T PASS THIS UP! Come take a look today!