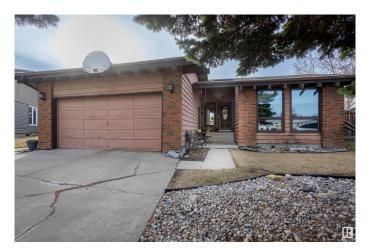

# \$457,000 - 14232 30 Street, Edmonton

MLS® #E4430500

### \$457,000

4 Bedroom, 3.00 Bathroom, 1,547 sqft Single Family on 0.00 Acres

Hairsine, Edmonton, AB

Homes like this rarely hit the market! This stunning and massive bungalow is significantly larger than most in the area and has been exceptionally maintained with numerous recent upgrades. It features 3 spacious bedrooms upstairs, plus a large sewing room that can easily be converted back into 2 additional bedrooms. The open-concept kitchen boasts upgraded cabinets and ample cupboard space, flowing into a sunken living room that adds character and a spacious, airy feel complete with gas fireplace. The massive pie-shaped yard is both functional and perfect for entertaining. Located in a quiet, private cul-de-sac close to all amenities, it's ideal for young families. The spacious basement even comes with a relaxing sauna. Bonus: pool table and gazebo are included!