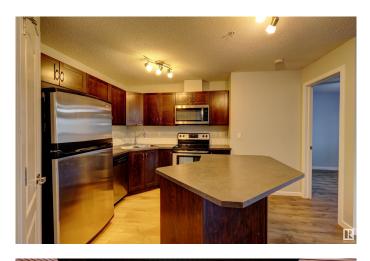

#### \$229,900

2 Bedroom, 2.00 Bathroom, 861 sqft Condo / Townhouse on 0.00 Acres

Silver Berry, Edmonton, AB

Fantastic Deal in Silver Berry! This 2 bedroom, 2 bathroom condo offers 869 sq.ft. of comfortable, functional living on the main floorâ€"perfect for easy access and mobility. Enjoy stainless steel appliances, a kitchen island with breakfast bar, pantry, insuite laundry, and a private patio with BBQ gas line. The layout features separated bedrooms for privacy, with a walk-through closet and step-in shower in the primary ensuite. Building amenities include a fitness room, guest suite, lounge, car wash, and gazebo. Conveniently located near Whitemud, Anthony Henday, Mill Woods Rec Centre, Library, and shopping. This is one opportunity you don't want to miss!