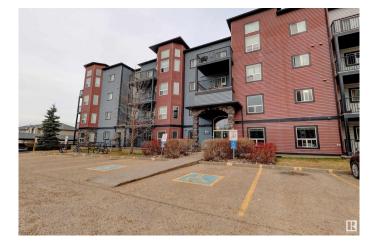

## **Community Information**

| Address     | 104 392 Silver Berry Road |
|-------------|---------------------------|
| Area        | Edmonton                  |
| Subdivision | Silver Berry              |
| City        | Edmonton                  |
| County      | ALBERTA                   |
| Province    | AB                        |
| Postal Code | T6T 0H1                   |

## Exterior

| Exterior          | Wood, Stone, Vinyl                 |
|-------------------|------------------------------------|
| Exterior Features | Playground Nearby, Shopping Nearby |
| Roof              | Asphalt Shingles                   |
| Construction      | Wood, Stone, Vinyl                 |
| Foundation        | Concrete Perimeter                 |