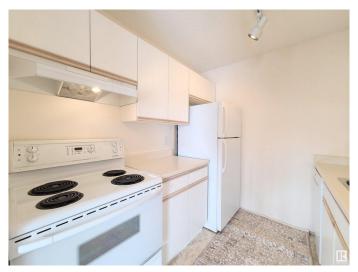

### \$189,900

2 Bedroom, 2.00 Bathroom, 814 sqft Condo / Townhouse on 0.00 Acres

Mill Woods Town Centre, Edmonton, AB

TOP floor, bright and spacious open concept 2 bedroom condo with 2 full baths in a well managed building! LOW Condo Fee of \$360.95 which includes heat & water. Updated with NEW laminate flooring, New light fixtures and freshly painted. Two good sized bedrooms separated by living room for more privacy, 4pc en suite with bathtub, another 4 piece bathroom and in suite laundry with storage. Well run complex with recent upgrades including roof, hallways, front entry, boiler and balcony repairs. Close to Grey Nuns Hospital, Millwoods transit center and just minutes away from the new LRT. Quick Possession available.

## Interior

Interior Features ensuite bathroom

Appliances Dishwasher-Built-In, Dryer, Refrigerator, Stove-Electric, Washer

Heating Hot Water, Natural Gas