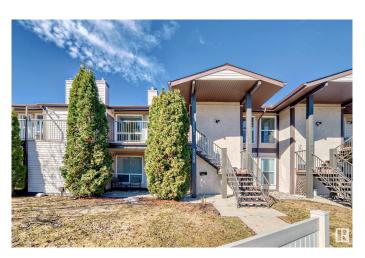

# \$185,000 - 2057 Saddleback Road, Edmonton

MLS® #E4429933

### \$185,000

2 Bedroom, 1.00 Bathroom, 893 sqft Condo / Townhouse on 0.00 Acres

Skyrattler, Edmonton, AB

HOME SWEET HOME! Welcome home to this BEAUTIFUL and BRIGHT upper floor carriage condo in Skyrattler! Move-in ready with a well-sized living and dining room with wood-burning fireplace and a GORGEOUS BRAND-NEW kitchen with walk-in pantry. Down the hall is in-suite laundry, a LARGE primary bedroom with HUGE walk-in closet and access to the BEAUTIFUL 3-piece bathroom plus an additional bedroom. Enjoy a coffee on your large front deck that gets sunshine all day long. Secure outdoor storage and parking right in front. Great location close to all major amenities, century park LRT, Anthony Henday and Calgary Trail. Professionally managed with low condo fees

# **Community Information**

Address 2057 Saddleback Road

Area Edmonton
Subdivision Skyrattler
City Edmonton
County ALBERTA

Province AB

Postal Code T6J 4T4