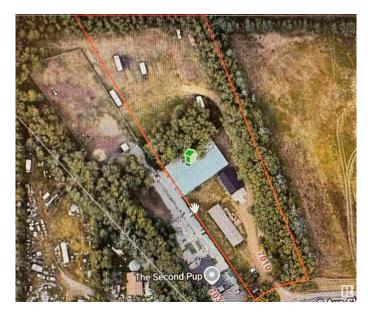

## \$1,650,000

3 Bedroom, 2.00 Bathroom, 1,520 sqft Single Family on 0.00 Acres

Ellerslie, Edmonton, AB

Prime development opportunity in Heart of Southwest. 2.07 acres with lots of neighboring properties being already converted to multi and/or commercial zoning, currently can run a home based business(daycare etc.) Property has mint condition bungalow built in 2009 with 1500 sq ft, 3 beds 2 full baths, gas fireplace and large kitchen. Massive double detached heated garage, can easily park 4 vehicles in it. Plus a huge 6000 sq ft + steel shop with 18 foot garage door, all this leads to huge yard for storage, parking trailers, trucks, dozers etc. Great holding property or start process for rezoning is supported. Backing onto Henday. Dont miss out!

## **Community Information**

Address 7010 2 Avenue

Area Edmonton
Subdivision Ellerslie
City Edmonton
County ALBERTA

Province AB

Postal Code T6X 1A3

**Amenities** 

Amenities See Remarks

Parking Double Garage Detached