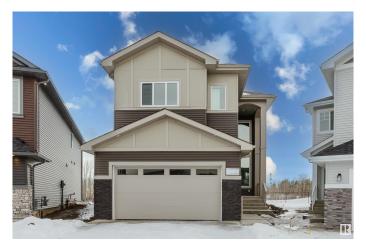

#### \$749.900

5 Bedroom, 4.00 Bathroom, 2,584 sqft Single Family on 0.00 Acres

Aster, Edmonton, AB

Stunning, newly built home in the desirable Aster community, backing onto a serene wetland. This spacious property boasts 5 bedrooms and 4 bathrooms, designed to impress. The main floor features a bedroom and full bath, a spice kitchen, an extended kitchen, and two living roomsâ€"perfect for accommodating large families. Upstairs, you'II find two master bedrooms, two additional generously sized bedrooms, and a bonus room with a view of the open-to-below space. The basement is unfinished but includes a separate entrance, offering excellent potential for future development.

### **Essential Information**

MLS® # E4428987 Price \$749,900

Bedrooms 5
Bathrooms 4.00

Full Baths 4

Square Footage 2,584 Acres 0.00 Year Built 2024

Type Single Family

Sub-Type Detached Single Family

Style 2 Storey