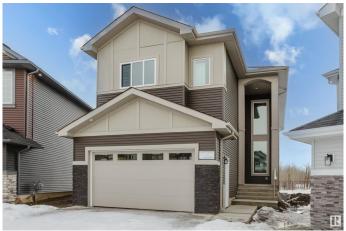

#### \$749.900

5 Bedroom, 4.00 Bathroom, 2,584 sqft Single Family on 0.00 Acres

Aster, Edmonton, AB

Stunning, newly built home in the desirable Aster community, backing onto a serene wetland. This spacious property boasts 5 bedrooms and 4 bathrooms, designed to impress. The main floor features a bedroom and full bath, a spice kitchen, an extended kitchen, and two living roomsâ€"perfect for accommodating large families. Upstairs, you'II find two master bedrooms, two additional generously sized bedrooms, and a bonus room with a view of the open-to-below space. The basement is unfinished but includes a separate entrance, offering excellent potential for future development.

### **Essential Information**

MLS® # E4428987 Price \$749,900

Bedrooms 5
Bathrooms 4.00

Full Baths 4

Square Footage 2,584 Acres 0.00 Year Built 2024

Type Single Family

Sub-Type Detached Single Family

Style 2 Storey