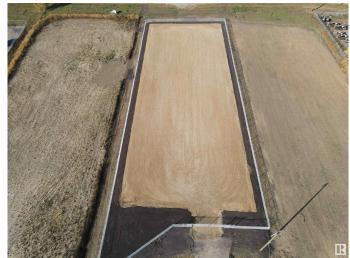

## \$635,000

0 Bedroom, 0.00 Bathroom, Land Commercial on 0.00 Acres

East Campsite Business Park, Spruce Grove, AB

PRIME INDUSTRIAL LAND â€" READY FOR DEVELOPMENT! Seize this exceptional 1.61+/- acre industrial lot in Spruce Grove's Campsite Business Park! Strategically positioned just minutes from Highway 16A, this property boasts direct exposure to Campsite Road and sits just blocks from the new high-load corridor, ensuring seamless transportation via Campsite Road/Jenn Heil Way. Key advantages: Prime Access â€" Minutes to Yellowhead Highway 16 (overpass access), Golden Spike Road, and Highway 627 Fully Services available â€" All utilities available at the property line Development-Ready â€" Off-site levies paid Zoned M1 â€" General Industrial Fully fenced and graveled site! Perfect for industrial businesses looking to establish or expand in a high-visibility, high-accessibility location