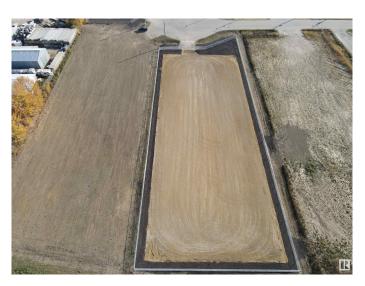

## \$635,000

0 Bedroom, 0.00 Bathroom, Land Commercial on 0.00 Acres

East Campsite Business Park, Spruce Grove, AB

PRIME INDUSTRIAL LAND â€" READY FOR DEVELOPMENT! Seize this exceptional 1.61+/- acre industrial lot in Spruce Grove's Campsite Business Park! Strategically positioned just minutes from Highway 16A, this property boasts direct exposure to Campsite Road and sits just blocks from the new high-load corridor, ensuring seamless transportation via Campsite Road/Jenn Heil Way. Key advantages: Prime Access â€" Minutes to Yellowhead Highway 16 (overpass access), Golden Spike Road, and Highway 627 Fully Services available â€" All utilities available at the property line Development-Ready â€" Off-site levies paid Zoned M1 â€" General Industrial Fully fenced and graveled site! Perfect for industrial businesses looking to establish or expand in a high-visibility, high-accessibility location