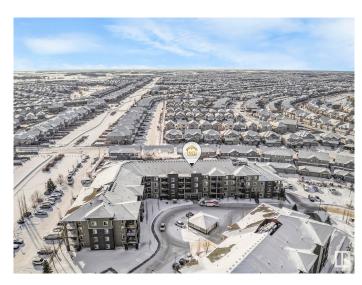

# \$150,000 - 110 111 Watt Common, Edmonton

MLS® #E4428762

#### \$150,000

1 Bedroom, 1.00 Bathroom, 589 sqft Condo / Townhouse on 0.00 Acres

Walker, Edmonton, AB

Introducing Walker Lake Gate LOW CONDO FEES This unit is ideal for investors or first-time homebuyers! This 1-bedroom PLUS DEN with IN SUITE LAUNDRY is ready for a new owner. The Radius Plan offers a spacious main floor with a west-facing view. FRESHLY PAINTED THROUGHOUT, Professionally cleaned and carpets cleaned as well. Just move in and unpack! Upgrades include granite countertops, stainless steel appliances, tile tub surround, and in suite front-load washer/dryer. The open concept living area with eat at island leads to a large terrace, perfect for relaxing. Conveniently located near shopping, schools, recreation, and public transit, with easy access to major routes and the airport. Don't miss this opportunity!

## **Community Information**

Address 110 111 Watt Common

Area Edmonton

Subdivision Walker

City Edmonton
County ALBERTA

Province AB

Postal Code T6X 2C6