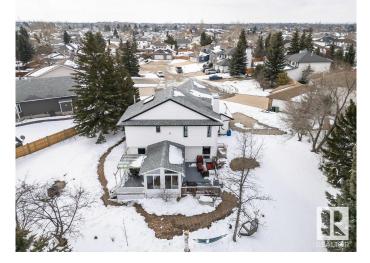

## \$749,500

4 Bedroom, 3.50 Bathroom, 2,315 sqft Single Family on 0.00 Acres

Westpark\_FSAS, Fort Saskatchewan, AB

The wait is over - Fully developed 2 Storey home with HEATED Triple garage PLUS plenty of RV parking on this 0.46 of an acre lot in a cul-se-sac in Westpark Estates. Open front entry with vaulted ceiling and hardwood floors greet you as you enter the front flex area in this custom built HOME. Great room with gas fireplace overlooks the massive back yard with plenty of privacy. Remodeled custom kitchen by Mod Kitchens and granite counter tops - working Island with bar sink and walk in pantry. FOUR season sun room with heated floor off the Kitchen great for year round enjoyment. Primary bedroom features a second gas fireplace, large walk-in closet & bar door leads you to custom 5 piece bath with heated tile floors. Second floor laundry, two additional bedrooms and full bath complete the upper floor. Lower level has bar in rec room work out gym area - 4th bedroom - and 4th bathroom. Major renos +/-10 years ago -Shingles - bathrooms - kitchen - xxx Windows - Central AC -flooring - new skylight & more

| Exterior Features | Cul-De-Sac, Fenced, Landscaped, Playground Nearby, Private Setting |
|-------------------|--------------------------------------------------------------------|
| Roof              | Asphalt Shingles                                                   |
| Construction      | Wood, Brick, Vinyl                                                 |
| Foundation        | Concrete Perimeter                                                 |