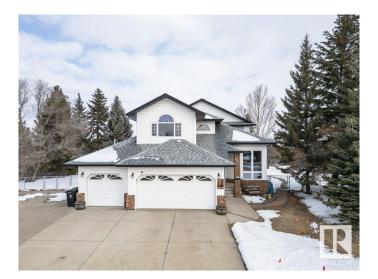

## \$749,500 - 14 Parkwest Court, Fort Saskatchewan

MLS® #E4428674

## \$749,500

4 Bedroom, 3.50 Bathroom, 2,315 sqft Single Family on 0.00 Acres

Westpark\_FSAS, Fort Saskatchewan, AB

The wait is over - Fully developed 2 Storey home with HEATED Triple garage PLUS plenty of RV parking on this 0.46 of an acre lot in a cul-se-sac in Westpark Estates. Open front entry with vaulted ceiling and hardwood floors greet you as you enter the front flex area in this custom built HOME. Great room with gas fireplace overlooks the massive back yard with plenty of privacy. Remodeled custom kitchen by Mod Kitchens and granite counter tops - working Island with bar sink and walk in pantry. FOUR season sun room with heated floor off the Kitchen great for year round enjoyment. Primary bedroom features a second gas fireplace, large walk-in closet & bar door leads you to custom 5 piece bath with heated tile floors. Second floor laundry, two additional bedrooms and full bath complete the upper floor. Lower level has bar in rec room work out gym area - 4th bedroom - and 4th bathroom. Major renos +/-10 years ago -Shingles - bathrooms - kitchen - xxx Windows - Central AC -flooring - new skylight & more