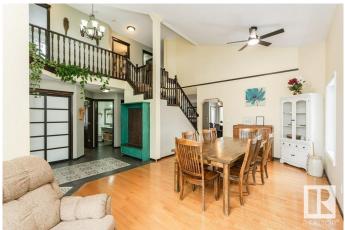

## \$749,500

4 Bedroom, 3.50 Bathroom, 2,315 sqft Single Family on 0.00 Acres

Westpark\_FSAS, Fort Saskatchewan, AB

The wait is over - Fully developed 2 Storey home with HEATED Triple garage PLUS plenty of RV parking on this 0.46 of an acre lot in a cul-se-sac in Westpark Estates. Open front entry with vaulted ceiling and hardwood floors greet you as you enter the front flex area in this custom built HOME. Great room with gas fireplace overlooks the massive back yard with plenty of privacy. Remodeled custom kitchen by Mod Kitchens and granite counter tops - working Island with bar sink and walk in pantry. FOUR season sun room with heated floor off the Kitchen great for year round enjoyment. Primary bedroom features a second gas fireplace, large walk-in closet & bar door leads you to custom 5 piece bath with heated tile floors. Second floor laundry, two additional bedrooms and full bath complete the upper floor. Lower level has bar in rec room work out gym area - 4th bedroom - and 4th bathroom. Major renos +/-10 years ago -Shingles - bathrooms - kitchen - xxx Windows - Central AC -flooring - new skylight & more