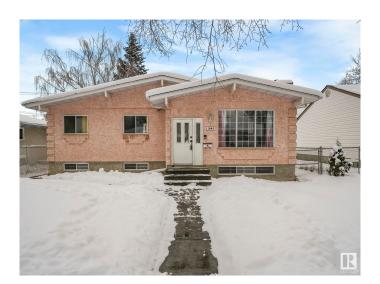

# \$550,000 - 11945 128 Street, Edmonton

MLS® #E4428540

# \$550,000

5 Bedroom, 3.00 Bathroom, 1,397 sqft Single Family on 0.00 Acres

Sherbrooke, Edmonton, AB

Almost 1400 sq ft bungalow - the perfect family home, complete with separate basement living area! 3 bedrooms + 2 baths upstairs, with a 2-bed/1-bath in-law (not legal) suite in basement (separate entrance, kitchen and separate furnace!). Lots of windows and tons of kitchen/dining/living space! TRIPLE GARAGE! HUGE YARD/LOT! Quiet and mature neighborhood, this home is close to schools, shopping, and all amenities. A fantastic opportunity in a prime location, close to downtown, access to Yellowhead, St. Albert and more!

### **Essential Information**

MLS® # E4428540 Price \$550,000

Bedrooms 5

Bathrooms 3.00

Full Baths 3

Square Footage 1,397

Acres 0.00

Year Built 1991

Type Single Family

Sub-Type Detached Single Family

Style Bungalow

Status Active

# **Community Information**

Address 11945 128 Street

Area Edmonton
Subdivision Sherbrooke
City Edmonton
County ALBERTA

Province AB

Postal Code T5L 1C2

#### **Exterior**

Exterior Wood, Stucco

Exterior Features Back Lane, Fenced, Flat Site, Landscaped, Paved Lane, Playground

Nearby, Public Transportation, Schools, Shopping Nearby

Roof Asphalt Shingles

Construction Wood, Stucco