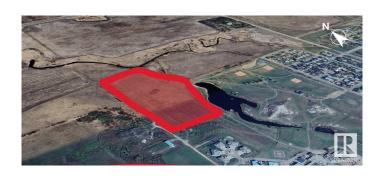

#### \$447,600

0 Bedroom, 0.00 Bathroom, Single Family on 0.00 Acres

Lamont, Lamont, AB

11.19 Acre Development Opportunity. Zoned R1 (Single Family Detached); however the municipality has expressed interest in collaborating with a developer to change the zoning to allow retail and commercial or increasing the residential density allowable. Lamont located in central Alberta & located 60 kilometres east of Edmonton at the junction of Highway 15 and Highway 831; the cross roads of the Alberta Heartland and Elk Island National Park. Current population is over 1800 residents. Very competitively priced utilities with rail and highway access.