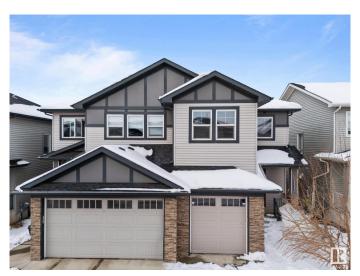

# \$465,000 - 8579 Cushing Place, Edmonton

MLS® #E4428334

### \$465.000

3 Bedroom, 2.50 Bathroom, 1,475 sqft Single Family on 0.00 Acres

Chappelle Area, Edmonton, AB

Nested in the vibrant community of Chappelle is this immaculate original owner gem with SIDE ENTRY to the basement. This neatly used 3 bedroom, 2.5 bath home comes with a single attached car garage, deck and massive private yard. The main floor offers an open concept living area to enjoy time with family and friends. Walk through the dinning to the massive kitchen and a powder room to finish the main floor. The second floor comes with a spacious primary bedroom with an ensuite 4 piece bathroom and a walk-in closet. The floor is completed with two other bedrooms, a second floor laundry, bonus room and a full bathroom. The basement with Side Entry for potential Legal suite awaits your creativity

#### **Essential Information**

MLS® # E4428334 Price \$465,000

Bedrooms 3

Bathrooms 2.50

Full Baths 2

Half Baths 1

Square Footage 1,475

Acres 0.00