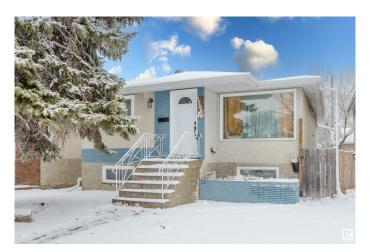

# \$399,900 - 12009a 64 Street, Edmonton

MLS® #E4428248

### \$399.900

5 Bedroom, 2.00 Bathroom, 1,148 sqft Single Family on 0.00 Acres

Montrose (Edmonton), Edmonton, AB

Tucked away in one of Edmonton's fastest-evolving neighborhoods, this fully updated, legally suited bungalow isn't just a propertyâ€"it's a smart investment from day one. Located steps from Ada Blvd, Yellowhead Trail, and Anthony Henday, it offers quiet living with unbeatable accessibility. The bungalow design allows for large basement windows, making the lower unit bright and welcomingâ€"nothing like a typical basement suite. Extensively updated in 2018-2019, key upgrades include roof, windows, plumbing, furnaces, and electrical, ensuring low maintenance and strong rental appeal. As new development reshapes the area and rental demand rises, fully updated, cash-flowing properties in this price range are becoming harder to findâ€"offering long-term upside in an evolving market.