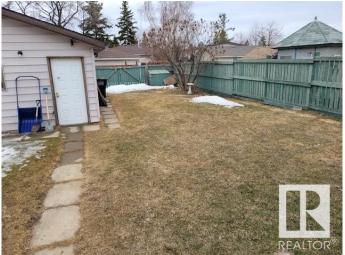

#### \$439,900

3 Bedroom, 1.50 Bathroom, 1,103 sqft Single Family on 0.00 Acres

Menisa, Edmonton, AB

Gorgeous 2 level split. Honey Cherry Laminate on main floor. Enjoy the winters in the inviting living room with park view and wood-burning fireplace. Sunny dining area is expandable for special occasions. Eat-in style kitchen overlooks backyard featuring a 24'x24' double insulated garage. Fenced yard has an RV gate, firepit. Huge family room in basement has office/computer area. Finished laundry room has 2 piece bath and cabinets. Lots of storage in the crawl space under the main level and could double as play area for the little ones. Energy savings are substantial with Durabuilt triple glaze windows throughout the home. Sit on your front deck or back patio around the firepit and enjoy the good life!

### **Exterior**

Exterior Wood, Stucco, Vinyl

Exterior Features Back Lane, Fenced, Landscaped, Playground Nearby, Public

Transportation, Schools, Shopping Nearby

Roof Asphalt Shingles

Construction Wood, Stucco, Vinyl Foundation Concrete Perimeter