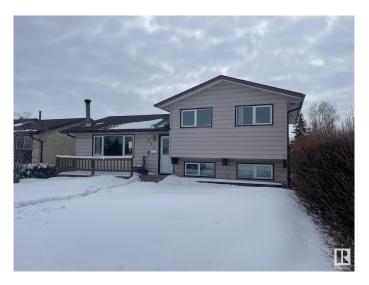

#### \$439,900

3 Bedroom, 1.50 Bathroom, 1,103 sqft Single Family on 0.00 Acres

Menisa, Edmonton, AB

Gorgeous 2 level split. Honey Cherry Laminate on main floor. Enjoy the winters in the inviting living room with park view and wood-burning fireplace. Sunny dining area is expandable for special occasions. Eat-in style kitchen overlooks backyard featuring a 24'x24' double insulated garage. Fenced yard has an RV gate, firepit. Huge family room in basement has office/computer area. Finished laundry room has 2 piece bath and cabinets. Lots of storage in the crawl space under the main level and could double as play area for the little ones. Energy savings are substantial with Durabuilt triple glaze windows throughout the home. Sit on your front deck or back patio around the firepit and enjoy the good life!

Year Built 1977

Type Single Family

Sub-Type Detached Single Family

Style 2 Storey Split

Status Active

### **Exterior**

Exterior Wood, Stucco, Vinyl

Exterior Features Back Lane, Fenced, Landscaped, Playground Nearby, Public

Transportation, Schools, Shopping Nearby

Roof Asphalt Shingles

Construction Wood, Stucco, Vinyl Foundation Concrete Perimeter