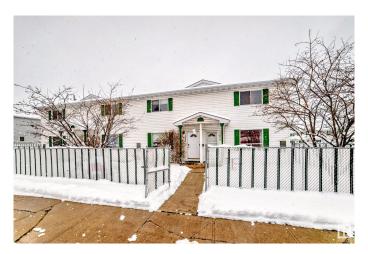

## \$249,000 - 1608 Millwoods Road, Edmonton

MLS® #E4428222

## \$249,000

2 Bedroom, 1.50 Bathroom, 1,026 sqft Condo / Townhouse on 0.00 Acres

Pollard Meadows, Edmonton, AB

Pollard Meadows 2 storey with condo fees of only \$200.00 monthly. This very clean and well located unit is great for first time buyers or investors. This upgraded 2 bedroom townhouse has very large bedrooms and a partially finished basement. Recent upgardes include laminated flooring, tiles, paint, light fixtures, HWT, sump pump, stove, dishwasher, 2pc bathroom and 4pc main bath. This niice floor plan has gas fireplace in the living room, good sized dining area and kitchen with plenty of cabinets. This condo complex has newer fencing and shingles. Located close to public transit, elementary school, junior high school, parks and shopping. Easy access to Anthony Henday and Calgary Trail.