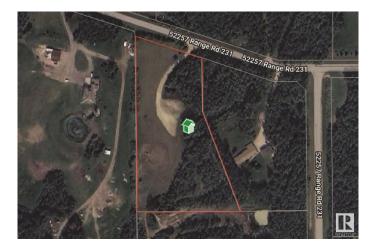

#### \$1,499,000

0 Bedroom, 0.00 Bathroom, Rural on 4.42 Acres

Sconadale, Rural Strathcona County, AB

Discover a pristine 4.42-acre canvas just moments south of Sherwood Park! This exceptional parcel invites your creative vision, whether crafting a new residence or exploring subdivision potential. Benefit from excellent site drainage and a prime location just minutes from all the conveniences of town. Enveloped by lush mature trees and scenic walking trails, this lot promises privacy and serenity. Embrace a countryside ambiance with swift access to Sherwood Park within this paved subdivision.

## **Community Information**

| Address     | 52257 Rge Rd 231        |
|-------------|-------------------------|
| Area        | Rural Strathcona County |
| Subdivision | Sconadale               |

| City        | Rural Strathcona County |
|-------------|-------------------------|
| County      | ALBERTA                 |
| Province    | AB                      |
| Postal Code | T8B 1A7                 |

## Exterior

Exterior Features No Back Lane, No Through Road