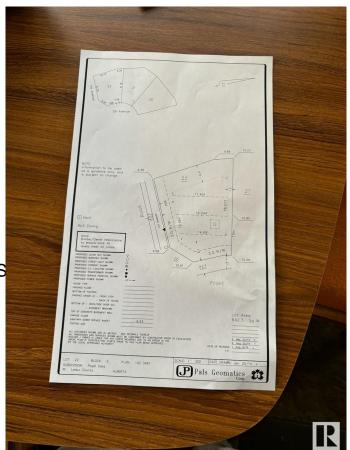

#### \$350,000

0 Bedroom, 0.00 Bathroom, Rural on 0.16 Acres

Royal Oaks\_LEDU, Rural Leduc County, AB

Welcome to Royal Oaks Corner Lot – an exceptional opportunity to build your Custom-built dream Home. Enjoy the added benefits of green space and walking trails at the rear of the property. The lot is serviced with municipal water and sewer, ensuring convenience and reliability. With its prime location, you're only approximately 10 minutes from Edmonton International Airport, Costco, and other major amenities. Public transportation options are close by, and you'll be just 5-6 minutes from Edmonton South Common, which offers free Wi-Fi parks, a 2.5-acre playground, restaurants, and more. Royal Oaks is a prestigious neighborhood with multimillion-dollar homes, making it the perfect place to build the home you've always dreamed of. Don't miss out on this incredible opportunity!.

### **Essential Information**

| MLS® #    | E4427897        |
|-----------|-----------------|
| Price     | \$350,000       |
| Bathrooms | 0.00            |
| Acres     | 0.16            |
| Туре      | Rural           |
| Sub-Type  | Vacant Lot/Land |
| Status    | Active          |

# **Community Information**

| Address     | 3004 59 Ave        |
|-------------|--------------------|
| Area        | Rural Leduc County |
| Subdivision | Royal Oaks_LEDU    |
| City        | Rural Leduc County |
| County      | ALBERTA            |
| Province    | AB                 |
| Postal Code | T4X 0X9            |