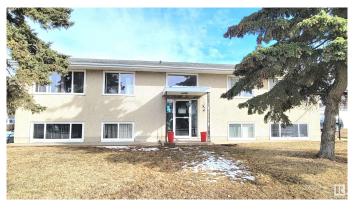

# \$729,000 - 4609 46 Street, Leduc

MLS® #E4427870

#### \$729,000

7 Bedroom, 4.00 Bathroom, 1,798 sqft Single Family on 0.00 Acres

South Telford, Leduc, AB

4 plex located next to Telford Lake, Telford Park and Peace Park, this fourplex offers three 2 bedroom and one 1 bedroom living units. Current revenues are \$56,4000 per year, with window upgrades, new roof in 2019 and recent boiler replacement and kitchen upgrades. Over 1790 sq ft per floor, this Raised bungalow fourplex is a rare find in this price range. With good Public Transit access and adjacent to F Lede Park, tenants are not hard to find. Fourplex offers central laundry in the basement, and one km from the Leduc Rec center. Located in the center of Leduc, this property is prime for long term rental returns!

Type Single Family

Sub-Type 4PLEX

Style Raised Bungalow

Status Active