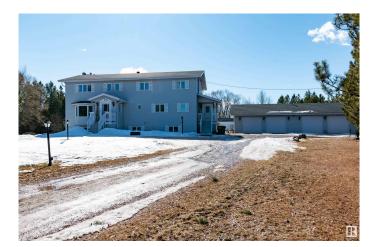

#### \$899,000

6 Bedroom, 3.00 Bathroom, 3,411 sqft Rural on 3.04 Acres

Dasmarinas Estates, Rural Strathcona County, AB

Country Living at its Best! Situated on 3.04 acres in subdivision. Spacious foyer, private den, Formal LR with gas f/p. DR that fits a large table. Upgraded kitchen with quartz, white cabinets, ss appliances, large island all with new vinyl plank flr.Entrance off kitchen to large deck. Also a FR with gas f/p and entry to 4 season sunroom. Main flr laundry and mudroom.Upstairs are 5 spacious bedrooms including the Primary which has a wardrobe, woodburning f/p, sitting area, private balcony and 4 pce.. ensuite. Downstairs is a games area, 2nd complete kitchen, 2nd Family room with gas f/p, hobby rm, 6th bdrm and 2 pce bath. Lots of storage. Yard is not fenced but is tree lined. Good size shed, patio, playcentre, and metal gazebo. 4 car detach garage, 10 ft. doors, heated with 220. Upgrades:insulation/shingles(2019)on house and garage,2 furnaces (2022),Cistern pump(2023), vinyl plank flooring(2024). included is trampoline, pool table, water tank for hauling water (850 gallon) & generator in garage sold as is.

#### **Essential Information**

| MLS® #         | E4427856               |
|----------------|------------------------|
| Price          | \$899,000              |
| Bedrooms       | 6                      |
| Bathrooms      | 3.00                   |
| Full Baths     | 2                      |
| Half Baths     | 2                      |
| Square Footage | 3,411                  |
| Acres          | 3.04                   |
| Year Built     | 1985                   |
| Туре           | Rural                  |
| Sub-Type       | Detached Single Family |
| Style          | 2 Storey               |
| Status         | Active                 |