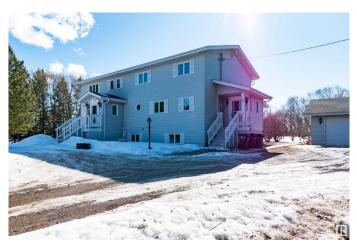

#### \$899,000

6 Bedroom, 3.00 Bathroom, 3,411 sqft Rural on 3.04 Acres

Dasmarinas Estates, Rural Strathcona County, AB

Country Living at its Best! Situated on 3.04 acres in subdivision. Spacious foyer, private den, Formal LR with gas f/p. DR that fits a large table. Upgraded kitchen with quartz, white cabinets, ss appliances, large island all with new vinyl plank flr.Entrance off kitchen to large deck. Also a FR with gas f/p and entry to 4 season sunroom. Main flr laundry and mudroom.Upstairs are 5 spacious bedrooms including the Primary which has a wardrobe, woodburning f/p, sitting area, private balcony and 4 pce.. ensuite. Downstairs is a games area, 2nd complete kitchen, 2nd Family room with gas f/p, hobby rm, 6th bdrm and 2 pce bath. Lots of storage. Yard is not fenced but is tree lined. Good size shed, patio, playcentre, and metal gazebo. 4 car detach garage, 10 ft. doors, heated with 220. Upgrades:insulation/shingles(2019)on house and garage,2 furnaces (2022),Cistern pump(2023), vinyl plank flooring(2024). included is trampoline, pool table, water tank for hauling water (850 gallon) & generator in garage sold as is.

#### **Essential Information**

| MLS® #         | E4427856               |
|----------------|------------------------|
| Price          | \$899,000              |
| Bedrooms       | 6                      |
| Bathrooms      | 3.00                   |
| Full Baths     | 2                      |
| Half Baths     | 2                      |
| Square Footage | 3,411                  |
| Acres          | 3.04                   |
| Year Built     | 1985                   |
| Туре           | Rural                  |
| Sub-Type       | Detached Single Family |
| Style          | 2 Storey               |
| Status         | Active                 |