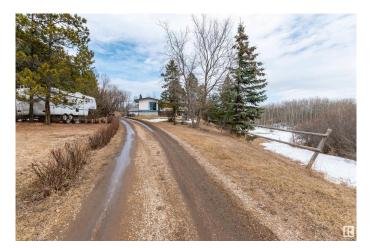

#### \$524,900

4 Bedroom, 2.00 Bathroom, 1,467 sqft Rural on 3.76 Acres

Parkwood Place, Rural Strathcona County, AB

CALLING ALL NATURE LOVERS!! This bungalow sits on a hill on 3.76 acres and looks over beautiful trees & walking trails with a natural summer creek to enjoy! Located in the subdivision of Parkwood Place, only 15 minutes from Sherwood Park! Offering 1467 square feet plus a fully finished basement PLUS a TRIPLE DETACHED GARAGE! Eat-in kitchen with stainless steel appliances & reverse osmosis for drinking water. Open dining area & living room with roughed-in fireplace. 3 bedrooms on main & a 4 piece bathroom. The Primary Bedroom has 2 closets & a 2 piece ensuite. Basement with family room & wood-burning fireplace, 4th bedroom, 2 piece bathroom & storage space with work shop area. Well water with NEW WATER TREATMENT SYSTEM (softener and filter). Septic tank and field. NEW SHINGLES ON GARAGE & NEWER SHINGLES HOUSE, 6 NEW WINDOWS on main, NEW HWT, NEW attic insulation & attic venting. An amazing opportunity for anyone looking to add some TLC and make it their own! Come take a look and enjoy country living today!

#### Exterior

| Exterior          | Wood                                                                    |
|-------------------|-------------------------------------------------------------------------|
| Exterior Features | Creek, Fenced, Fruit Trees/Shrubs, Private Setting, Rolling Land, Treed |
|                   | Lot                                                                     |
| Construction      | Wood                                                                    |