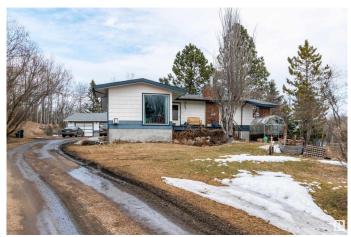

#### \$524,900

4 Bedroom, 2.00 Bathroom, 1,467 sqft Rural on 3.76 Acres

Parkwood Place, Rural Strathcona County, AB

CALLING ALL NATURE LOVERS!! This bungalow sits on a hill on 3.76 acres and looks over beautiful trees & walking trails with a natural summer creek to enjoy! Located in the subdivision of Parkwood Place, only 15 minutes from Sherwood Park! Offering 1467 square feet plus a fully finished basement PLUS a TRIPLE DETACHED GARAGE! Eat-in kitchen with stainless steel appliances & reverse osmosis for drinking water. Open dining area & living room with roughed-in fireplace. 3 bedrooms on main & a 4 piece bathroom. The Primary Bedroom has 2 closets & a 2 piece ensuite. Basement with family room & wood-burning fireplace, 4th bedroom, 2 piece bathroom & storage space with work shop area. Well water with NEW WATER TREATMENT SYSTEM (softener and filter). Septic tank and field. NEW SHINGLES ON GARAGE & NEWER SHINGLES HOUSE, 6 NEW WINDOWS on main, NEW HWT, NEW attic insulation & attic venting. An amazing opportunity for anyone looking to add some TLC and make it their own! Come take a look and enjoy country living today!

Built in 1976

**Essential Information** 

| MLS® #         | E4427807               |
|----------------|------------------------|
| Price          | \$524,900              |
| Bedrooms       | 4                      |
| Bathrooms      | 2.00                   |
| Full Baths     | 1                      |
| Half Baths     | 2                      |
| Square Footage | 1,467                  |
| Acres          | 3.76                   |
| Year Built     | 1976                   |
| Туре           | Rural                  |
| Sub-Type       | Detached Single Family |
| Style          | Bungalow               |
| Status         | Active                 |

#### Exterior

| Exterior          | Wood                                                                    |
|-------------------|-------------------------------------------------------------------------|
| Exterior Features | Creek, Fenced, Fruit Trees/Shrubs, Private Setting, Rolling Land, Treed |
|                   | Lot                                                                     |
| Construction      | Wood                                                                    |