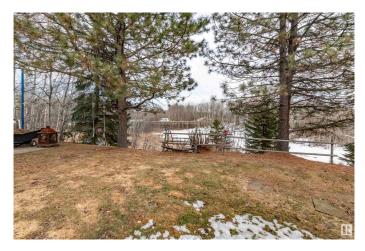

#### \$524,900

4 Bedroom, 2.00 Bathroom, 1,467 sqft Rural on 3.76 Acres

Parkwood Place, Rural Strathcona County, AB

CALLING ALL NATURE LOVERS!! This bungalow sits on a hill on 3.76 acres and looks over beautiful trees & walking trails with a natural summer creek to enjoy! Located in the subdivision of Parkwood Place, only 15 minutes from Sherwood Park! Offering 1467 square feet plus a fully finished basement PLUS a TRIPLE DETACHED GARAGE! Eat-in kitchen with stainless steel appliances & reverse osmosis for drinking water. Open dining area & living room with roughed-in fireplace. 3 bedrooms on main & a 4 piece bathroom. The Primary Bedroom has 2 closets & a 2 piece ensuite. Basement with family room & wood-burning fireplace, 4th bedroom, 2 piece bathroom & storage space with work shop area. Well water with NEW WATER TREATMENT SYSTEM (softener and filter). Septic tank and field. NEW SHINGLES ON GARAGE & NEWER SHINGLES HOUSE, 6 NEW WINDOWS on main, NEW HWT, NEW attic insulation & attic venting. An amazing opportunity for anyone looking to add some TLC and make it their own! Come take a look and enjoy country living today!

#### Exterior

| Exterior          | Wood                                                                    |
|-------------------|-------------------------------------------------------------------------|
| Exterior Features | Creek, Fenced, Fruit Trees/Shrubs, Private Setting, Rolling Land, Treed |
|                   | Lot                                                                     |
| Construction      | Wood                                                                    |