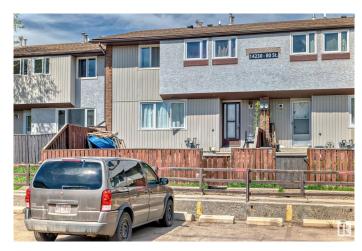

# \$179,000 - 3 14230 80 Street, Edmonton

MLS® #E4427756

### \$179,000

3 Bedroom, 1.00 Bathroom, 922 sqft Condo / Townhouse on 0.00 Acres

Kildare, Edmonton, AB

Discover this beautifully updated 3-bedroom, 2-storey townhouse in the heart of Kildare! Freshly painted and move-in ready, this bright and spacious home offers modern updates and fantastic value. The finished basement provides extra living space, while the fenced front yard is perfect for relaxing or entertaining. This home also features a new hot water tank, providing peace of mind for years to come, and with low condo fees, it offers both comfort and affordability. Some photos are virtually staged. Ideally situated with easy access to Yellowhead Trail and Anthony Henday, you're just minutes from schools, parks, shopping malls, playgrounds, and bus stopsâ€"everything you need is close by! Don't miss this fantastic opportunity!

#### **Exterior**

Exterior Wood, Stucco

Exterior Features Fenced, Landscaped, Shopping Nearby

Roof Asphalt Shingles

Construction Wood, Stucco

Foundation Concrete Perimeter