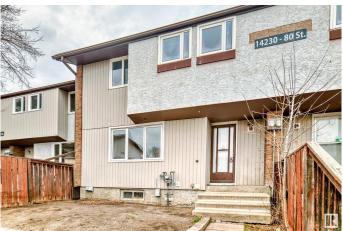

# \$179,000 - 3 14230 80 Street, Edmonton

MLS® #E4427756

### \$179,000

3 Bedroom, 1.00 Bathroom, 922 sqft Condo / Townhouse on 0.00 Acres

Kildare, Edmonton, AB

Discover this beautifully updated 3-bedroom, 2-storey townhouse in the heart of Kildare! Freshly painted and move-in ready, this bright and spacious home offers modern updates and fantastic value. The finished basement provides extra living space, while the fenced front yard is perfect for relaxing or entertaining. This home also features a new hot water tank, providing peace of mind for years to come, and with low condo fees, it offers both comfort and affordability. Some photos are virtually staged. Ideally situated with easy access to Yellowhead Trail and Anthony Henday, you're just minutes from schools, parks, shopping malls, playgrounds, and bus stopsâ€"everything you need is close by! Don't miss this fantastic opportunity!

#### **Exterior**

Exterior Wood, Stucco

Exterior Features Fenced, Landscaped, Shopping Nearby

Roof Asphalt Shingles

Construction Wood, Stucco

Foundation Concrete Perimeter