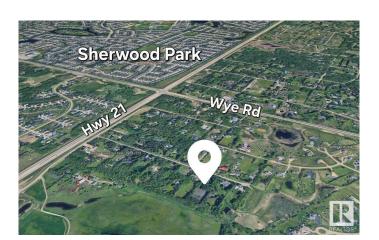

# \$678,000 - 418 22559 Wye Road, Rural Strathcona County

MLS® #E4427599

## \$678,000

4 Bedroom, 1.00 Bathroom, 1,350 sqft Rural on 3.00 Acres

Bailey's Subdivision, Rural Strathcona County, AB

Enjoy the farm living just steps from Sherwood Park, beautiful 1350 sqft Bungalow on 3 acres. New Cistern, new Shingles, new Viyl flooring in the Entire house and many other upgrades in last 2 years.

# **Community Information**

Address 418 22559 Wye Road
Area Rural Strathcona County

Subdivision Bailey's Subdivision

City Rural Strathcona County

County ALBERTA

Province AB

Postal Code T8C 1H9

**Amenities** 