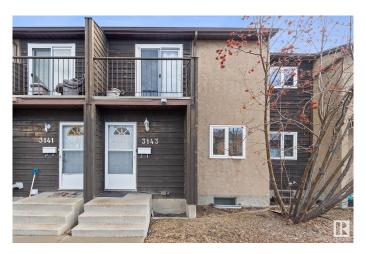

# \$200,000 - 3143 139 Avenue, Edmonton

MLS® #E4427545

# \$200,000

3 Bedroom, 1.50 Bathroom, 1,141 sqft Condo / Townhouse on 0.00 Acres

Hairsine, Edmonton, AB

Welcome to this meticulously maintained and pristine unit, backing to green space with a large deck and directly across from a Junior High School. This home features 3 bedrooms and 1.5 bathrooms, with laminate flooring throughout. Enjoy the cozy electric fireplace and a fully finished basement, complete with a den and family room. Complex has upgraded windows and upgraded PVC fences. Two assigned parking stalls are conveniently located right in front of the unit. With low condo fees and healthy reserved funds. You'll also benefit from being within walking distance to Clareview LRT Station, Clareview Recreation Centre, shopping, schools, and bus stops right near the complex entrance.

# **Community Information**

Address 3143 139 Avenue

Area Edmonton
Subdivision Hairsine
City Edmonton
County ALBERTA

Province AB

Postal Code T5Y 1R4