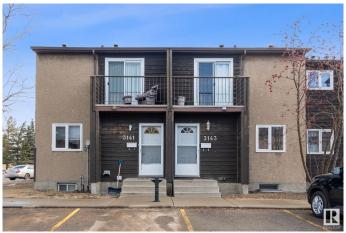

# \$200,000 - 3143 139 Avenue, Edmonton

MLS® #E4427545

# \$200,000

3 Bedroom, 1.50 Bathroom, 1,141 sqft Condo / Townhouse on 0.00 Acres

Hairsine, Edmonton, AB

Welcome to this meticulously maintained and pristine unit, backing to green space with a large deck and directly across from a Junior High School. This home features 3 bedrooms and 1.5 bathrooms, with laminate flooring throughout. Enjoy the cozy electric fireplace and a fully finished basement, complete with a den and family room. Complex has upgraded windows and upgraded PVC fences. Two assigned parking stalls are conveniently located right in front of the unit. With low condo fees and healthy reserved funds. You'll also benefit from being within walking distance to Clareview LRT Station, Clareview Recreation Centre, shopping, schools, and bus stops right near the complex entrance.

# **Community Information**

Address 3143 139 Avenue

Area Edmonton
Subdivision Hairsine
City Edmonton
County ALBERTA

Province AB

Postal Code T5Y 1R4