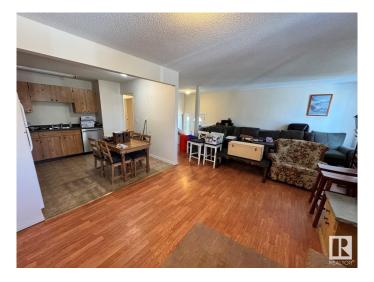

## \$194,900

4 Bedroom, 1.00 Bathroom, 1,055 sqft Condo / Townhouse on 0.00 Acres

La Perle, Edmonton, AB

\*Please note\* property is sold "as is where is at time of possession―. No warranties or representations

#### Interior

| Appliances   | See Remarks               |
|--------------|---------------------------|
| Heating      | Forced Air-1, Natural Gas |
| Stories      | 1                         |
| Has Basement | Yes                       |
| Basement     | Full, Partially Finished  |