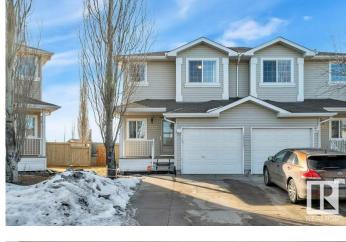

# \$380,000 - 2909 23 Street, Edmonton

MLS® #E4427334

#### \$380,000

2 Bedroom, 2.50 Bathroom, 1,192 sqft Single Family on 0.00 Acres

Silver Berry, Edmonton, AB

Welcome to this 2-bedroom, 2.5-bathroom half duplex in the sought-after community of Silver Berry! Featuring an open-concept design and brand-new carpet, this home offers both comfort and style. The two spacious bedrooms include a primary suite with a 4-piece ensuite and dual walk-in closets. Enjoy the convenience of a single attached garage and the luxury of a massive backyardâ€"perfect for entertaining or relaxing. Located near The Meadows Rec Centre, Market at The Meadows, and scenic walking trails, with easy access to Anthony Henday and Whitemud Drive, this is truly a place to call home!

#### **Essential Information**

MLS® # E4427334 Price \$380,000

Bedrooms 2
Bathrooms 2.50
Full Baths 2
Half Baths 1

Square Footage 1,192 Acres 0.00 Year Built 2005

Type Single Family Sub-Type Half Duplex

Style 2 Storey
Status Active

#### **Exterior**

Exterior Wood, Vinyl

Exterior Features Fenced, Landscaped, Playground Nearby, Public Transportation,

Schools, Shopping Nearby

Roof Asphalt Shingles

Construction Wood, Vinyl

Foundation Concrete Perimeter