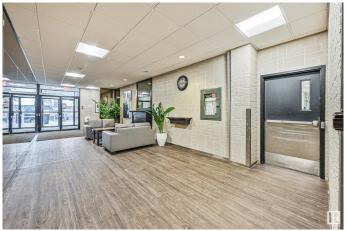

### \$110,000

2 Bedroom, 1.00 Bathroom, 1,131 sqft Condo / Townhouse on 0.00 Acres

WîhkwÃantôwin, Edmonton, AB

WOW!! HANDYMAN SPECIAL!!! Needs TLC. This over 1133 sqft TOP floor CORNER unit of ACADEMY PLACE. Features HUGE living room and the kitchen looking over the DINING room. Large master room with W.I.C. Good sized second bedroom plus DEN. There is 4 piece full bath as well. Lots of space. South facing balcony give you more NEURTAL sunlight. PANARAMIC view of RIVER VALLEY. COIN-Laundry right besides the unit. Walking distance to SHOPPING, PUBLIC TRANSIT. Close to GOLF course, and all amenities. Easy access to U of A, DOWNTOWN, BIKE trails. Condo fee including all utilities.