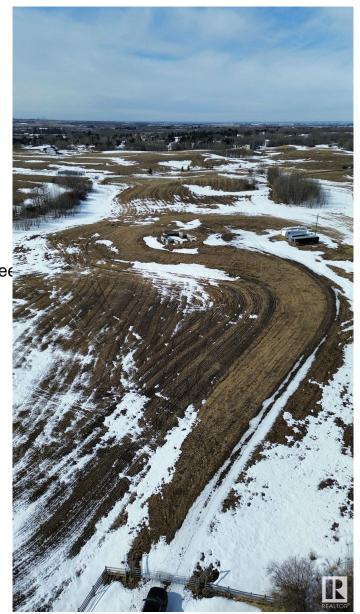

### \$420,000

0 Bedroom, 0.00 Bathroom, Rural on 18.29 Acres

None, Rural Strathcona County, AB

Prime 18-Acre Parcel Near Sherwood Park & Fort Saskatchewan! Discover the convenience of rural privacy and urban convenience with this fully fenced property, ideally located just minutes from both Sherwood Park and Fort Saskatchewan. With power and natural gas already brought onto the property, much of the prep work is already complete making this an excellent opportunity to build your dream home. A gravel driveway leads directly to the building site, where a concrete foundation is already in place. With an engineering report, you can confirm if the property is ready to build on or, if you prefer to start fresh, the sellers are open to removing the existing foundation. Enjoy open, usable acres for recreation, farming, or future development you choose how to make it your own!