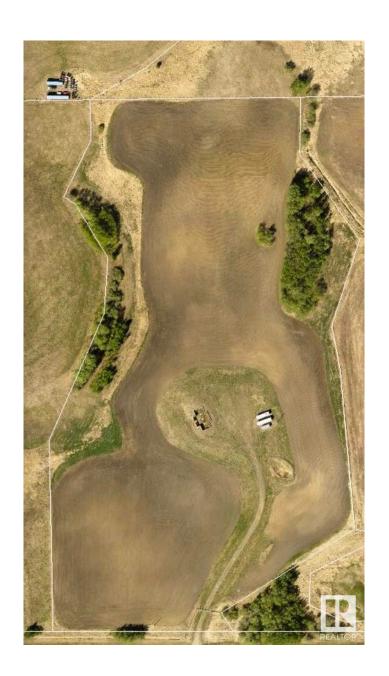

### \$420,000

0 Bedroom, 0.00 Bathroom, Rural on 18.29 Acres

None, Rural Strathcona County, AB

Prime 18-Acre Parcel Near Sherwood Park & Fort Saskatchewan! Discover the convenience of rural privacy and urban convenience with this fully fenced property, ideally located just minutes from both Sherwood Park and Fort Saskatchewan. With power and natural gas already brought onto the property, much of the prep work is already complete making this an excellent opportunity to build your dream home. A gravel driveway leads directly to the building site, where a concrete foundation is already in place. With an engineering report, you can confirm if the property is ready to build on or, if you prefer to start fresh, the sellers are open to removing the existing foundation. Enjoy open, usable acres for recreation, farming, or future development you choose how to make it your own!