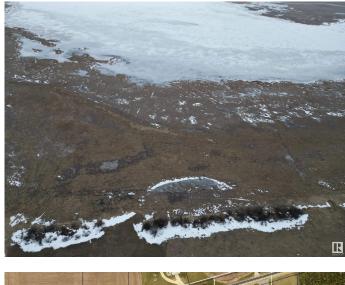

#### \$699,000

0 Bedroom, 0.00 Bathroom, Rural on 12.28 Acres

None, Rural Sturgeon County, AB

12.28 Acres on Big Lake just 4 kms west of St. Albert city limits. Build your dream home with a walk out basement backing on to Lois Hole Provincial Park and no worries about future development behind you. Sandpiper Golf Course to the east and Meadowview Golf Course to the west. Driveway access in place on paved road. Ideal lot for a large home and a secondary residence is permitted. Lots or room for oversized garage and shop. There is an adjacent parcel for sale on the east side containing 10.8 acres with an old home still on the property but it is uninhabitable. Real Property Report available.