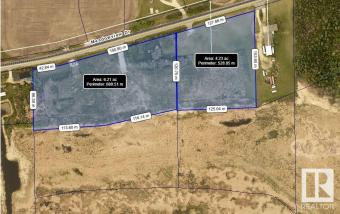

#### \$699,000

0 Bedroom, 0.00 Bathroom, Rural on 12.28 Acres

None, Rural Sturgeon County, AB

12.28 Acres on Big Lake just 4 kms west of St. Albert city limits. Build your dream home with a walk out basement backing on to Lois Hole Provincial Park and no worries about future development behind you. Sandpiper Golf Course to the east and Meadowview Golf Course to the west. Driveway access in place on paved road. Ideal lot for a large home and a secondary residence is permitted. Lots or room for oversized garage and shop. There is an adjacent parcel for sale on the east side containing 10.8 acres with an old home still on the property but it is uninhabitable. Real Property Report available.

## Exterior

| Exterior Features | Backs Onto Lake, Environmental Reserve, Golf Nearby, Lake Access |
|-------------------|------------------------------------------------------------------|
|                   | Property, Lake View, Park/Reserve, Waterfront Property           |
| Lot Description   | 188.72 Meter Frontage                                            |