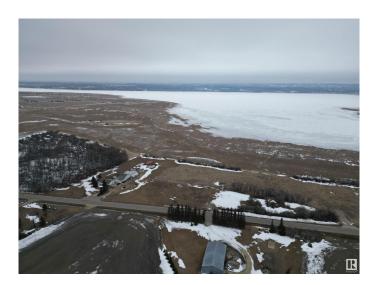

### \$699,000

0 Bedroom, 0.00 Bathroom, Rural on 10.60 Acres

None, Rural Sturgeon County, AB

Build your dream home on 10.6 Acres backing on to Lois Hole Provincial Park and overlooking Big Lake. Nestled between 2 golf courses on Meadowview Drive this site is just under 4 Kms to St Albert city limits. Driveway access in place on paved road. Ideal lot for a large home with walk out basement. You can also build a secondary residence just over 1200 square feet in size. There is an adjacent parcel for sale on the west side containing 12.28 acres with an old home still on the property but it is uninhabitable. Real Property Report available.

#### **Exterior**

Exterior Features Backs Onto Lake, Environmental Reserve, Golf Nearby, Lake Access

Property, Lake View, No Back Lane, No Through Road, Park/Reserve,

Waterfront Property