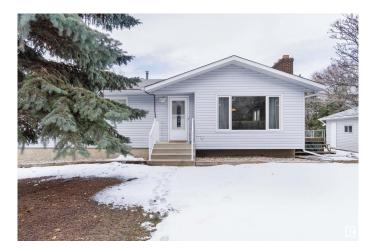

#### \$559,700

3 Bedroom, 2.00 Bathroom, 1,230 sqft Rural on 3.01 Acres

Pleasant View (Strathcona), Rural Strathcona County, AB

"SPRING" into this awesome acreage located 15 minutes from Fort Saskatchewan and minutes to Sherwood Park. This bungalow is loaded with upgrades! The main floor features vinyl flooring throughout as well as newer baseboards, doors, triple pane windows and light fixtures! Create your meals in this large kitchen loaded with cabinetry including a wall pantry, granite counters and a double sliding patio door from eating area to deck. Cozy up to the wood fireplace in the living room and enjoy the view from the huge south facing window. The primary bedroom offers a walk in closet, renovated powder room and a gorgeous feature wall. 2 more bedrooms and 4 piece bathroom complete the main level. The walkout basement is partly finished, has a 1 piece bathroom and is ready for you to finish! New hot water tank, septic tanks replaced in 2010, 3 acres is fenced & 2 acres is fenced off for pets. Heated shed is attached to 24x30 heated garage AND landscaped yard with gravel pad for trailer storage or a 40x60 shop!