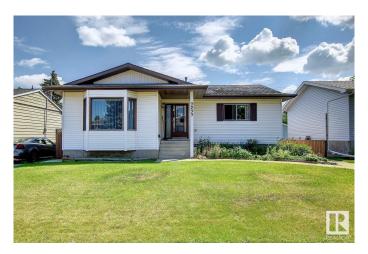

#### \$549,900

5 Bedroom, 3.00 Bathroom, 1,437 sqft Single Family on 0.00 Acres

Sherwood, Edmonton, AB

SPACIOUS RAISED BUNGALOW IN NICE NEIGHBORHOOD OF SHERWOOD.
CLOSED TO WEM & ALL AMENITIES. THE LOT IS 50' WIDE X 150' LONG. MAIN FLR HAS LIVING ROOM, DINING ROOM, KITCHEN, FAMILY ROOM WITH FIREPLACE, 3 BEDROOMS, 2 FULL BATHS (1 IN THE MASTER BEDROOM). BASMENT HAS FAMILY ROOM, 2 BEDROOMS, FULL BATH, FURNACE ROOM. NICE FENCED YARD WITH DECK. LARGE DOUBLE DETACHED GARAGE WITH BACK LANE.

#### **Exterior**

Exterior Wood, Vinyl

Exterior Features Back Lane, Fenced, Landscaped

Roof Asphalt Shingles

Construction Wood, Vinyl

Foundation Concrete Perimeter