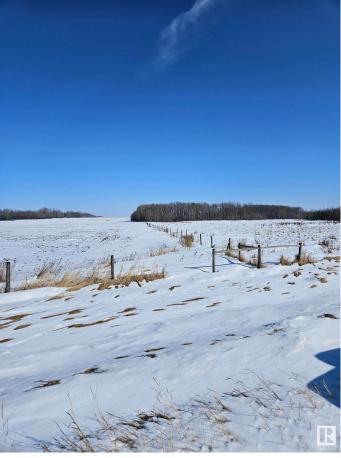

#### \$749,900

0 Bedroom, 0.00 Bathroom, Rural on 130.85 Acres

None, Rural Leduc County, AB

Here's your chance to own a peice of property with lots of possibilities.130.85 acres that include 70 acres cultivated land with the balance in bush and pasture. A great building site. Large dugout for animals. Close to Millet and Leduc and just off the Hwy.

## Exterior

Exterior Features Airport Nearby, Fenced, Flat Site, Golf Nearby, Shopping Nearby, See

Remarks