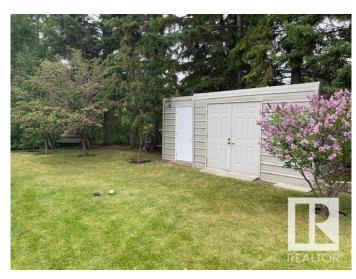

## \$149,900

0 Bedroom, 0.00 Bathroom, Rural on 0.10 Acres

The Meadows (Parkland), Rural Parkland County, AB

PRIVATE GETAWAY; Located in the gated and secured community - The Meadows. Park your trailer or install a modular and enjoy this fully serviced site w/ concrete RV pad backing onto the 5th green of Pineridge Golf Course. Powered golf cart shed included. Directly across the street is a fully equipped clubhouse with showers, laundry facilities, games room, fitness equipment, decks BBQ and TV areas. Close to SEBA BEACH and easy access to the Yellowhead Highway and only a 30-minute drive west of Stony Plain (45 minutes to Edmonton). Your peace of paradise awaits with all the benefits of resort living in this gated community.