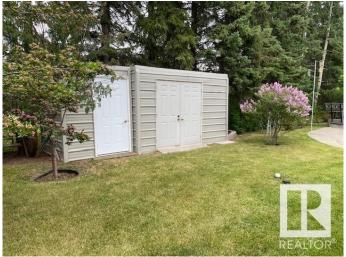

## \$149,900

0 Bedroom, 0.00 Bathroom, Rural on 0.10 Acres

The Meadows (Parkland), Rural Parkland County, AB

PRIVATE GETAWAY; Located in the gated and secured community - The Meadows. Park your trailer or install a modular and enjoy this fully serviced site w/ concrete RV pad backing onto the 5th green of Pineridge Golf Course. Powered golf cart shed included. Directly across the street is a fully equipped clubhouse with showers, laundry facilities, games room, fitness equipment, decks BBQ and TV areas. Close to SEBA BEACH and easy access to the Yellowhead Highway and only a 30-minute drive west of Stony Plain (45 minutes to Edmonton). Your peace of paradise awaits with all the benefits of resort living in this gated community.