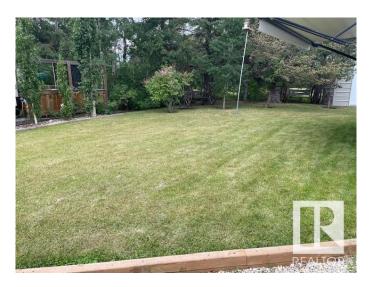

## \$149,900

0 Bedroom, 0.00 Bathroom, Rural on 0.10 Acres

The Meadows (Parkland), Rural Parkland County, AB

PRIVATE GETAWAY; Located in the gated and secured community - The Meadows. Park your trailer or install a modular and enjoy this fully serviced site w/ concrete RV pad backing onto the 5th green of Pineridge Golf Course. Powered golf cart shed included. Directly across the street is a fully equipped clubhouse with showers, laundry facilities, games room, fitness equipment, decks BBQ and TV areas. Close to SEBA BEACH and easy access to the Yellowhead Highway and only a 30-minute drive west of Stony Plain (45 minutes to Edmonton). Your peace of paradise awaits with all the benefits of resort living in this gated community.