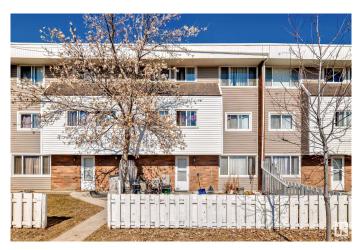

## \$124,900

3 Bedroom, 1.00 Bathroom, 1,115 sqft Condo / Townhouse on 0.00 Acres

Rundle Heights, Edmonton, AB

Stacked townhouse with 5 appliances fenced yard and walking distance to schools shopping and public transit. Walking distance to Rundle Park golf course and river valley with picnic areas with woodburning bbq's.

#### **Exterior**

Exterior Wood, Brick, Vinyl

Exterior Features Fenced, Flat Site, Landscaped, Public Transportation, Schools,

**Shopping Nearby** 

Roof Asphalt Shingles, Tar & Dravel

Construction Wood, Brick, Vinyl