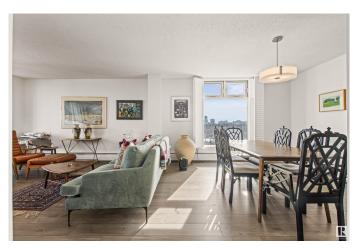

## **Essential Information**

MLS® # E4426794 Price \$207,000

Bedrooms 2 Bathrooms 1.00

Full Baths 1

Square Footage 1,060 Acres 0.00

Year Built 1969

Type Condo / Townhouse Sub-Type Apartment High Rise

Style Single Level Apartment

# of Stories 18
Stories 1

Has Basement Yes

Basement None, No Basement

#### **Exterior**

Exterior Concrete, Composition, Stucco

Exterior Features Golf Nearby, Public Transportation, River Valley View, River View,

Shopping Nearby, View Downtown

Roof Tar & amp; Gravel

Construction Concrete, Composition, Stucco