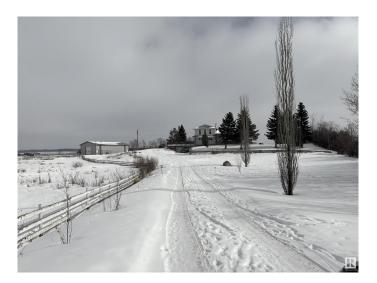

# \$629,000

6 Bedroom, 3.00 Bathroom, 2,135 sqft Rural on 10.35 Acres

None, Rural Leduc County, AB

Looking for lots of space both inside & out! Over 3300sf of finished living space in this 5 level house, 30x60 heated shop, Double attached garage, small barn/shelter & over 10 acres of land. 6 bedrooms, 3 bathrooms with the primary (you won't believe how huge it is!) having a 3 pc ensuite. Massive gathering kitchen with built in appliances, lots of cupboards & counterspace, eating area and views from every window! Garden doors lead out to the massive wrap around deck. Beautiful hardwood in the living room & 3rd floor family room & bedroom. Lower level has 3 good sized bedrooms. 5th level has a recreation room & entry to the garage. This property is fully fenced & has a solar powered gate at the entrance. The 30x60 shop has radiant heat & there is a separate approach already in place.