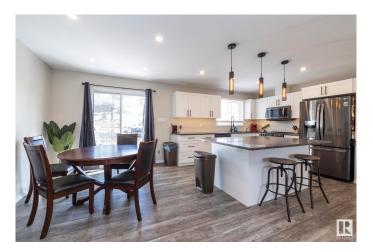

## \$459.900

5 Bedroom, 2.50 Bathroom, 1,193 sqft Single Family on 0.00 Acres

Greenview (Edmonton), Edmonton, AB

Welcome to this spacious and updated 5 bedroom, 2.5 bath bi-level with heated double attached garage in Greenview!! This home is in a terrific location backing a green belt that leads to Greenview Park. The main floor has all new vinyl plank flooring throughout, and has a gorgeous new white kitchen with granite countertops and all new appliances. There are 3 spacious bedrooms, a full bathroom and the primary bedroom has a 2 piece ensuite. The basement has 2 more bedrooms a full bathroom and a second kitchen. This home features all new windows, new roof shingles, new deck, and a beautiful back yard featuring stone work and firepit. Welcome home

Heating Forced Air-1, Natural Gas

Stories 2

Has Basement Yes

Basement Full, Finished

**Exterior** 

Exterior Wood, Vinyl

Exterior Features Golf Nearby, Playground Nearby, Public Swimming Pool, Schools,

Shopping Nearby, Ski Hill Nearby