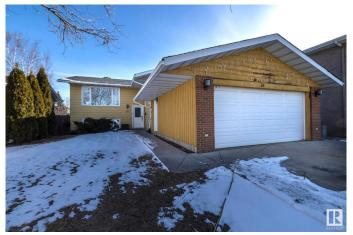

## \$459.900

5 Bedroom, 2.50 Bathroom, 1,193 sqft Single Family on 0.00 Acres

Greenview (Edmonton), Edmonton, AB

Welcome to this spacious and updated 5 bedroom, 2.5 bath bi-level with heated double attached garage in Greenview!! This home is in a terrific location backing a green belt that leads to Greenview Park. The main floor has all new vinyl plank flooring throughout, and has a gorgeous new white kitchen with granite countertops and all new appliances. There are 3 spacious bedrooms, a full bathroom and the primary bedroom has a 2 piece ensuite. The basement has 2 more bedrooms a full bathroom and a second kitchen. This home features all new windows, new roof shingles, new deck, and a beautiful back yard featuring stone work and firepit. Welcome home